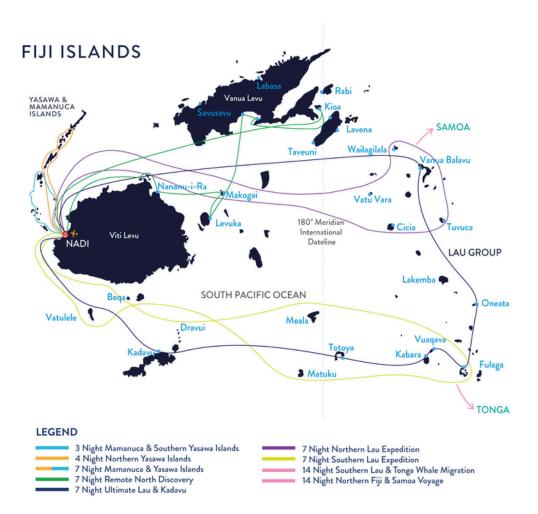

7 NIGHT SOUTHERN LAU EXPEDITION

Last Chance – Limited Availability

## 7 NIGHT NORTHERN LAU EXPEDITION

Last Chance – Limited Availability

7 NIGHT REMOTE NORTH DISCOVERY

Last Chance – Limited Availability

#### 7 NIGHT ULTIMATE LAU AND KADAVU

Last Chance – Limited Availability

7 NIGHT MAMANUCA AND YASAWA ISLANDS

Last Chance – Limited Availability

### 4 NIGHT NORTHERN YASAWA ISLANDS

Last Chance – Limited Availability

SMALL SHIP CRUISE