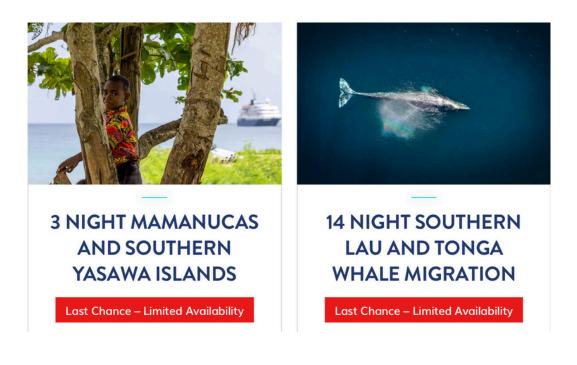

#### 7 NIGHT ULTIMATE LAU AND KADAVU

Last Chance – Limited Availability

7 NIGHT MAMANUCA AND YASAWA ISLANDS

Last Chance – Limited Availability

### 4 NIGHT NORTHERN YASAWA ISLANDS

Last Chance – Limited Availability

SMALL SHIP CRUISE