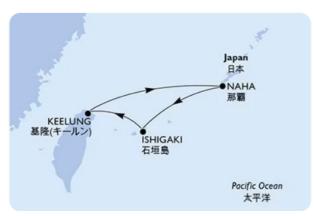

## **FAR EAST ASIA**

## **MSC BELLISSIMA**

29 November 2024 6 Days - 5 Nights Embarking from Keelung (Taipei)

#### **SAVE & SAIL CRUISE ONLY**

DELUXE INTERIOR (DECKS 5 - 10)

AU\$1,094<sub>p.p.</sub>: NZ\$1,224<sub>p.p.</sub>: