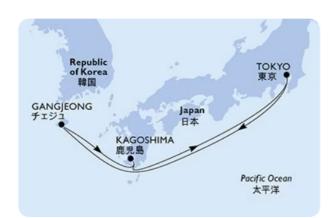

## **FAR EAST ASIA**

## **MSC BELLISSIMA**

29 November 2024 6 Days - 5 Nights Embarking from Keelung (Taipei)

#### **SAVE & SAIL CRUISE ONLY**

DELUXE INTERIOR (DECKS 5 - 10)

AU\$1,094<sub>p.p.</sub>: NZ\$1,224<sub>p.p.</sub>: